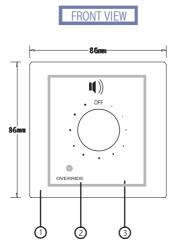

## FEATURES

The TechAudio TA-8810 5W Volume Controls has been designed to meet the most demanding professional Public Address application.

The panel is made of high impact ABS plastic.

With panel size equivalent to MK 1 gang plate ( 86mm W x 86mm H x 15mm D ) for installation in standard flush or surface mounting back box.

The output sound level is adjustable via the rotary knob with 6 steps of output level attenuation.

Provision of an emergency overriding relay (24VDC) allows paging / announcement to bypass the selected volume setting and automatically set the sound output level to the maximum.

## PHYSICAL

(1) ABS plastic frame

2 Reverse sikscreened wording/symbol

③ Face Plate with ABS plastic

(4) Rotary Knob (for volume level adjustment)

5 Embedding Back Box

TechAudio