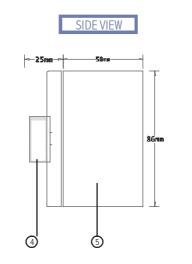

## FEATURES

The TechAudio TA-8810 5W Volume Controls has been designed to meet the most demanding professional Public Address application.

The panel is made of high impact ABS plastic.

With panel size equivalent to MK 1 gang plate ( 86mm W x 86mm H x 15mm D ) for installation in standard flush or surface mounting back box.

## PHYSICAL

(1) ABS plastic frame

2 Reverse sikscreened wording/symbol

③ Face Plate with ABS plastic

(4) Rotary Knob (for volume level adjustment)

5 Embedding Back Box

TechAudio